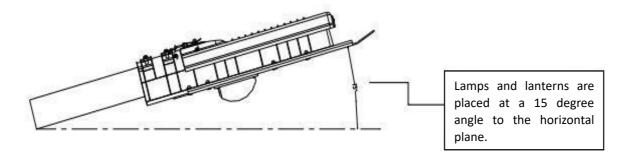

#### Installation method

Luminaires should be placed at a 15 degree inclination angle with the horizontal plane to avoid uneven distribution of light. As shown in the figure below: