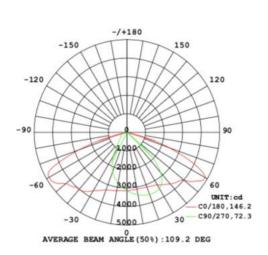

#### LUMINOUS INTENSITY DISTRIBUTION DIAGRAM

# **AAI Figures**

AAI Figure

| Test:U:230.0V I:0.2559A P:57.46W PF:0.9764 Freq:50.00Hz Lamp Flux:10660.9x1 lm |           |                     |  |
|--------------------------------------------------------------------------------|-----------|---------------------|--|
| NAME: LED street lamp                                                          | TYPE: LED | WEIGHT: N/A         |  |
| SPEC.:N/A                                                                      | DIM.:     | SERIAL No.:N/A      |  |
| MFR.: Shenzhen Karming Technologies Co.Ltd                                     | SUR.:     | Shielding Angle:N/A |  |