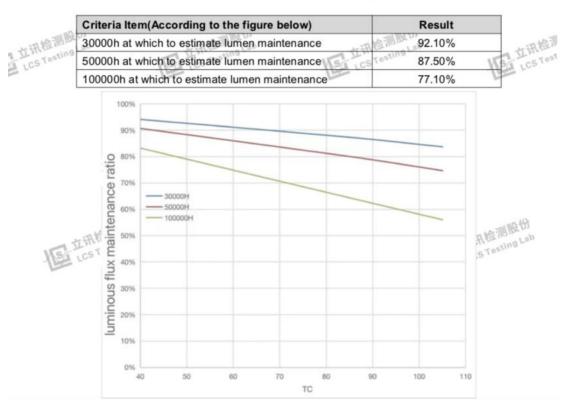

### **Test Report (by LCS Testing Lab)**

#### 3.2 Lumen Maintenance Projection for luminaires

| Criteria Item                                   | Result |
|-------------------------------------------------|--------|
| Drive current on each LED light source          | 1042mA |
| Reported L <sub>70</sub> lumen maintenance life | >50000 |