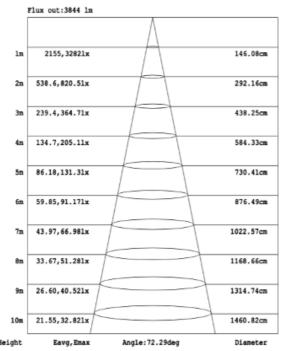

Note:The Curves indicate the illuminated area and the average illumination when the luminaire is at different distance.