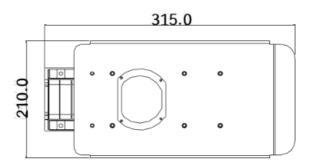

# PCI Green LED Flat Street Lamp Data Sheet

JML60W\*\*K 3000-4000K Range

| General Information                 |                                              |  |
|-------------------------------------|----------------------------------------------|--|
|                                     | Thermal Decemens Heat Transfer LED Cooling   |  |
| Patented Technology                 | Thermal Resonance Heat Transfer LED Cooling  |  |
| Housing Material                    | Aluminum                                     |  |
| Driver/Power Unit/Transformer       | Power supply unit                            |  |
| Electrical Protection               | Safety class I                               |  |
| CQC Certification                   | CQC                                          |  |
| SAA Certification                   | SAA                                          |  |
| IP Rating                           | IP67                                         |  |
| IK Rating                           | IK10                                         |  |
| Mount                               | Post Top                                     |  |
| Operating Ambient Temperature Range | -40 to +55 °C                                |  |
| Operating Ambient Humidity Range    | 0-95%                                        |  |
| Light Source                        | COB                                          |  |
| Electrical Data                     |                                              |  |
| Power                               | 60W                                          |  |
| Input Voltage                       | 220-240 V                                    |  |
| Input Frequency                     | 50 to 60 Hz                                  |  |
| Power Factor (Nom)                  | 0.97                                         |  |
| Power Efficiency                    | ≥ 95%                                        |  |
| Lifespan L70B50                     | 100,000                                      |  |
| Warranty                            | 5 years                                      |  |
| Optical Data                        |                                              |  |
| Luminaire Efficacy (Lm/W)           |                                              |  |
| 3000K                               | 170                                          |  |
| 4000K<br>Luminous Flux (Lm)         | 185                                          |  |
| 3000K                               | 9,786                                        |  |
| 4000K                               | 10,667                                       |  |
| CRI (Ra)                            | 70                                           |  |
| Average illumination (Lx)           | 11.014 - 00 - 11.4014 - 04                   |  |
| EAVG<br>EMAX                        | H:8M > 33 H:10M > 21<br>H:8M > 51 H:10M > 32 |  |
| Annual Light Decay                  | ≤ 2%                                         |  |
| Distribution Type                   | Road Lighting                                |  |
| Physical Data                       | 3 3                                          |  |
| Product Dimensions (Mm)             | 315(L) x 210(W) x 103(H)                     |  |
| Maximum Wind Area (M2)              | 0.07                                         |  |
| Product Net Weight (Kg)             | 2.1                                          |  |
| Packaging Data                      |                                              |  |
| Packaging Dimensions (Mm)           | 610(L) x 340(W) x 260(H)                     |  |
| Units Per Packaging                 | 4                                            |  |
|                                     | •                                            |  |