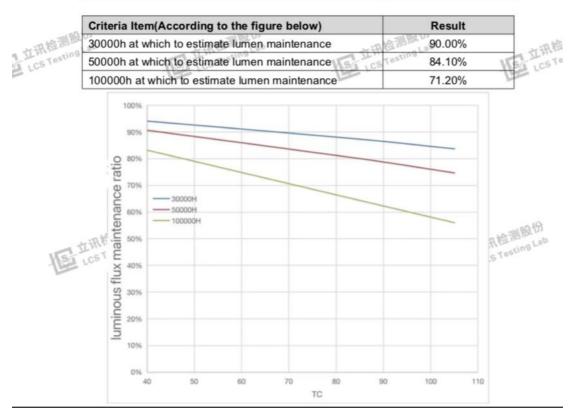

#### 3.2 Lumen Maintenance Projection for luminaires

| Criteria Item                                   | Result |
|-------------------------------------------------|--------|
| Drive current on each LED light source          | 2146mA |
| Reported L <sub>70</sub> lumen maintenance life | >50000 |