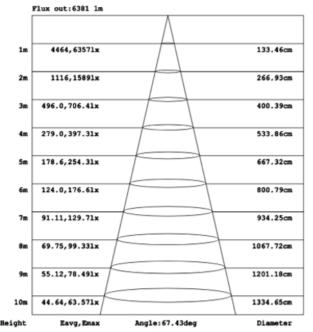

Note: The Curves indicate the illuminated area and the average illumination when the luminaire is at different distance.