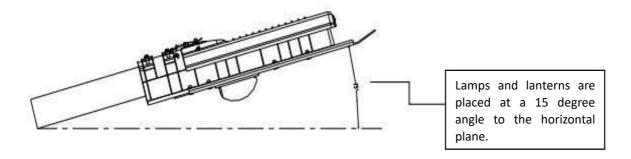

#### Installation method

Luminaires should be placed at a 15 degree inclination angle with the horizontal plane to avoid uneven distribution of light. As shown in the figure below: