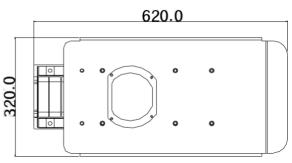

# PCI Green LED Flat Street Lamp Data Sheet

JML120W\*\*K 3000-4000K Range

| General Information                 |                                             |  |  |
|-------------------------------------|---------------------------------------------|--|--|
| Patented Technology                 | Thermal Resonance Heat Transfer LED Cooling |  |  |
| Housing Material                    | Aluminum                                    |  |  |
| Driver/Power Unit/Transformer       | Power supply unit                           |  |  |
| Electrical Protection               | Safety class I                              |  |  |
| CQC Certification                   | CQC                                         |  |  |
| SAA Certification                   | SAA                                         |  |  |
| IP Rating                           | IP67                                        |  |  |
| IK Rating                           | IK10                                        |  |  |
| Mount                               | Post Top                                    |  |  |
| Operating Ambient Temperature Range | -40 to +55 °C                               |  |  |
| Operating Ambient Humidity Range    | 0-95%                                       |  |  |
| Light Source                        | COB                                         |  |  |
| Electrical Data                     |                                             |  |  |
| Power                               | 120W                                        |  |  |
| Input Voltage                       | 220-240 V                                   |  |  |
| Input Frequency                     | 50 to 60 Hz                                 |  |  |
| Power Factor (Nom)                  | 0.98                                        |  |  |
| Power Efficiency                    | ≥ 95%                                       |  |  |
| Lifespan L70B50                     | 100,000                                     |  |  |
| Warranty                            | 5 years                                     |  |  |
| Optical Data                        | o youro                                     |  |  |
| Luminaire Efficacy (Lm/W)           |                                             |  |  |
| 3000K                               | 160                                         |  |  |
| 4000K                               | 171                                         |  |  |
| Luminous Flux (Lm)<br>3000K         | 19,217                                      |  |  |
| 4000K                               | 20,646                                      |  |  |
| CRI (Ra)                            | 70                                          |  |  |
| Average illumination (Lx)           |                                             |  |  |
| EAVG                                | H:8M > 69 H:10M > 44                        |  |  |
| EMAX                                | H:8M > 99 H:10M > 63                        |  |  |
| Annual Light Decay                  | ≤ 2%                                        |  |  |
| Distribution Type                   | Road Lighting                               |  |  |
| Physical Data                       | 000(1) 000(11) 100(11)                      |  |  |
| Product Dimensions (Mm)             | 620(L) x 320(W) x 103(H)                    |  |  |
| Maximum Wind Area (M2)              | 0.17                                        |  |  |
| Product Net Weight (Kg)             | 3.52                                        |  |  |
| Packaging Data                      |                                             |  |  |
| Packaging Dimensions (Mm)           | 650(L) x 340(W) x 260(H)                    |  |  |
| Units Per Packaging                 | 2                                           |  |  |