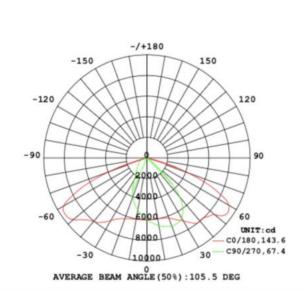

#### LUMINOUS INTENSITY DISTRIBUTION DIAGRAM

Note: The Curves indicate the illuminated area and the average illumination when the luminaire is at different distance.